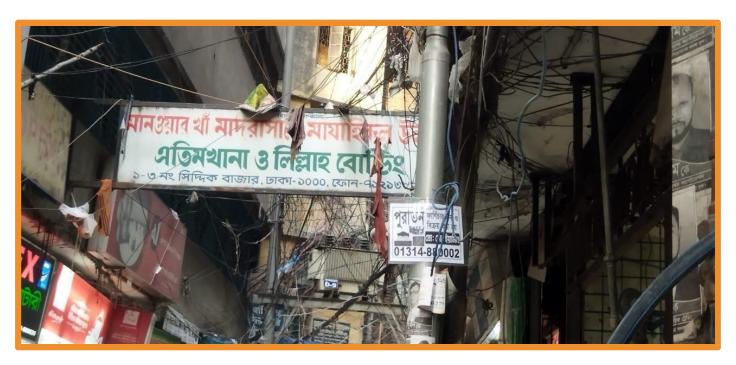

#### The Surrounding Environment of the Target Address

- Environment of the Building Left Side
- Environment of the Building Right Side
- The Surrounding Environment
- \* Panoramic View
- Noticeable Signs

## **Written Note from Managing Director**

Environment of the Building – Left Side

Environment of the Building – Right Side

The Surrounding Environment

Noticeable Signs

Noticeable Signs

The above noticeable sign is a common reference to locate subject company.

Noticeable Signs