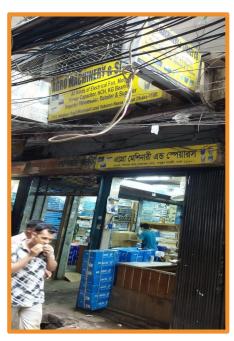

#### The Surrounding Environment of the Target Address

- Environment of the Building Left Side
- Environment of the Building Right Side
- The Surrounding Environment
- \* Panoramic View
- Noticeable Signs

## **Written Note from Managing Director**

Environment of the Building – Left Side

Environment of the Building – Right Side

The Surrounding Environment

Noticeable Signs

Noticeable Signs

The above noticeable sign is a common reference to locate subject company.

Noticeable Signs