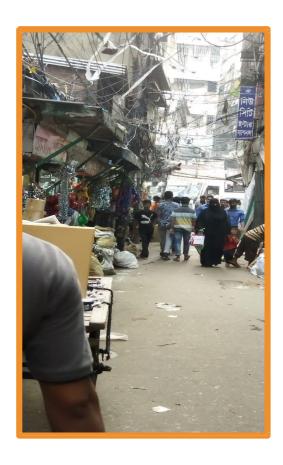

#### The Surrounding Environment of the Target Address

- Environment of the Building Left Side
- Environment of the Building Right Side
- The Surrounding Environment
- \* Panoramic View
- Noticeable Signs

## **Written Note from Managing Director**

Environment of the Building – Left Side

Environment of the Building – Right Side

The Surrounding Environment

Noticeable Signs

Noticeable Signs

The above noticeable sign is a common reference to locate subject company.