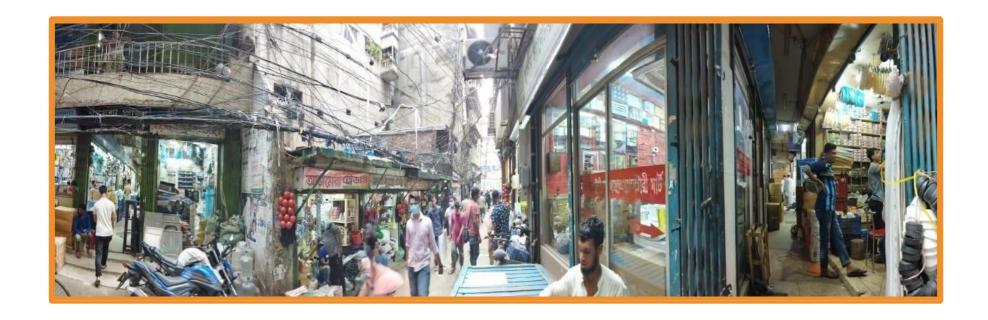

#### The Surrounding Environment of the Target Address

- Environment of the Building Left Side
- Environment of the Building Right Side
- The Surrounding Environment
- \* Panoramic View
- Noticeable Signs

## **Written Note from Managing Director**

Environment of the Building – Left Side

Environment of the Building – Right Side

The Surrounding Environment

Noticeable Signs

Noticeable Signs

The above noticeable sign is a common reference to locate subject company.