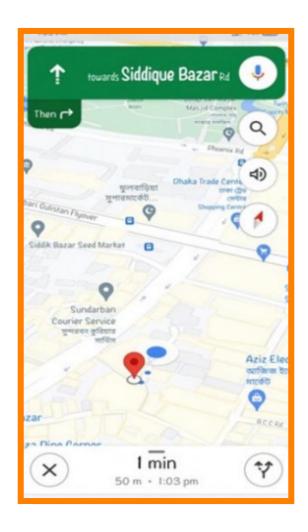

expressed a high interest in doing business with the client-W\*\*\*u T\*\*\*i M\*\*\*l Products Co Ltd as well as provided his contact number: +880171\*\*\*491 for further communication.
- 3. The address, 1\*\*/8 \*\*\* Road, M\*\*\* I Lane, D\*\*\*a 1200, Bangladesh, belongs to A\*\*\*o E\*\*\*c Co, subject's sister company.
- 4. There were lots of goods / stocks / cargos to be loaded and unloaded in the target address' building.
- 5. Te' site verifier received limited permission from the Mr. N\*\*\*I Qu\*\*\*r to take photos of the target address.

Based on the above situation, it can be confirmed that the subject is located at 10, \*\*\* Road, \*\*\*, Ground Floor, D\*\*\*a-800, Bangladesh, Ground Floor, D\*\*\*a-800, Bangladesh and is active in operations.

## **GPS Location Map**







Site verifiers 'location

# **External Building**









# **Building Entrance**





## **Environment of The Subject's Unit**











# **Person in Harge**





 $\label{eq:mr.N***r} \mbox{Mr. N***r} \; ,$   $\mbox{Managing Director at } \mbox{ Qu***ty Enterprises}$ 

## **Employee Business Card**





## **Written Note from Managing Director**







Environment of the Building – Left Side







Environment of the Building – Right Side







The Surrounding Environment





Noticeable Signs









Noticeable Signs



The above noticeable sign is a common reference to locate subject company.



Noticeable Signs



# **Survey Result**



| 1. Procurement DECISION MAKER