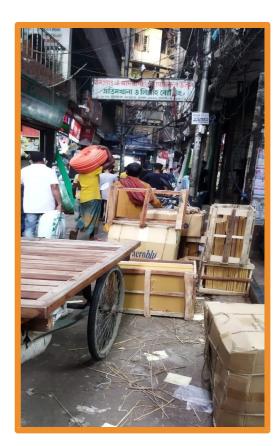

## **Site Visit Commentary**

- 1. On 14-05-2021, 02:40 PM local time, Te' site verifier arrived at 10, \*\*\* Road, \*\*\*, Ground Floor, D\*\*\*a-800, Bangladesh according to the address confirmed by subject company. It was revealed that the address is located in wholesaling zone in the business area. The traffic was quite congested.
- 2. Te' site verifier visited the address. There is a nameplate of Qu\*\*\*ty Enterprises in the lobby area. Mr. N\*\*\*l Qu\*\*\*r, Managing Director, confirmed that the subject is active in operations and four employees were working during the site visit. He shared that subject's trading name is Bangladesh Sanatary Impex. Mr. N\*\*\*l Qu\*\*\*r is also the managing director of A\*\*\*o M\*\*\*ery & Spare Co, A\*\*\*o T\*\*\* Impex, A\*\*\*o E\*\*\*c Co. Subject company is a supplier and wholesaler of Pipe-fittings and is also an importer of Pipe-fittings and A\*\*\*o Machineries from China for decades. The office space is about 10 ×12 square feet and is very well monitored with CCTV. Mr. N\*\*\*l Qu\*\*\*r expressed a high interest in doing business with the client-W\*\*\*u T\*\*\*i M\*\*\*l Products Co Ltd as well as provided his contact number: +880171\*\*\*491 for further communication.
- 3. The address, 1\*\*/8 \*\*\* Road, M\*\*\* I Lane, D\*\*\*a 1200, Bangladesh, belongs to A\*\*\*o E\*\*\*c Co, subject's sister company.
- 4. There were lots of goods / stocks / cargos to be loaded and unloaded in the target address' building.
- 5. Te' site verifier received limited permission from the Mr. N\*\*\*I Qu\*\*\*r to take photos of the target address.