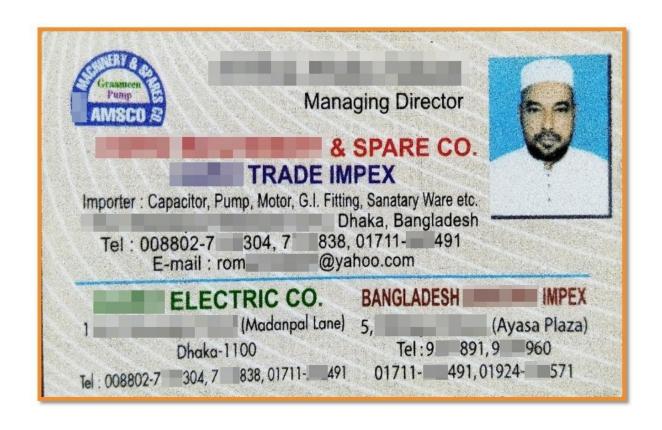

sister company.
- 4. There were lots of goods / stocks / cargos to be loaded and unloaded in the target address' building.
- 5. Te' site verifier received limited permission from the Mr. N\*\*\*I Qu\*\*\*r to take photos of the target address.

Based on the above situation, it can be confirmed that the subject is located at 10, \*\*\* Road, \*\*\*, Ground Floor, D\*\*\*a-800, Bangladesh, Ground Floor, D\*\*\*a-800, Bangladesh and is active in operations.

## **GPS Location Map**







Site verifiers 'location

# **External Building**









# **Building Entrance**





## **Environment of The Subject's Unit**











# **Person in Harge**





 $\label{eq:mr.N***r} \mbox{Mr. N***r} \; ,$   $\mbox{Managing Director at } \mbox{ Qu***ty Enterprises}$ 

## **Employee Business Card**





## **Written Note from Managing Director**







Environment of the Building – Left Side







Environment of the Building – Right Side







The Surrounding Environment





Noticeable Signs









Noticeable Signs



The above noticeable sign is a common reference to locate subject company.



Noticeable Signs



# **Survey Result**



| 1. Procurement DECISION MAKER                                                                                                                                                                                     | Name             | Title             |
|-------------------------------------------------------------------------------------------------------------------------------------------------------------------------------------------------------