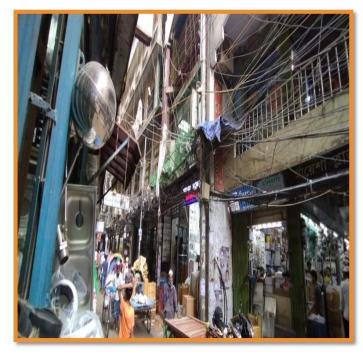

#### The Surrounding Environment of the Target Address

- Environment of the Building Left Side
- Environment of the Building Right Side
- The Surrounding Environment
- \* Panoramic View
- Noticeable Signs

## **Written Note from Managing Director**

Environment of the Building – Left Side

Environment of the Building – Right Side

The Surrounding Environment

Noticeable Signs

Noticeable Signs

The above noticeable sign is a common reference to locate subject company.