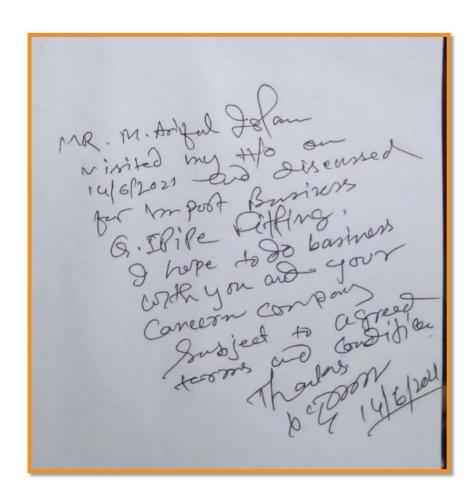

#### **Written Note From Managing Director**

## **Written Note from Managing Director**

Environment of the Building – Left Side

Environment of the Building – Right Side

The Surrounding Environment

Noticeable Signs

Noticeable Signs

The above noticeable sign is a common reference to locate subject company.